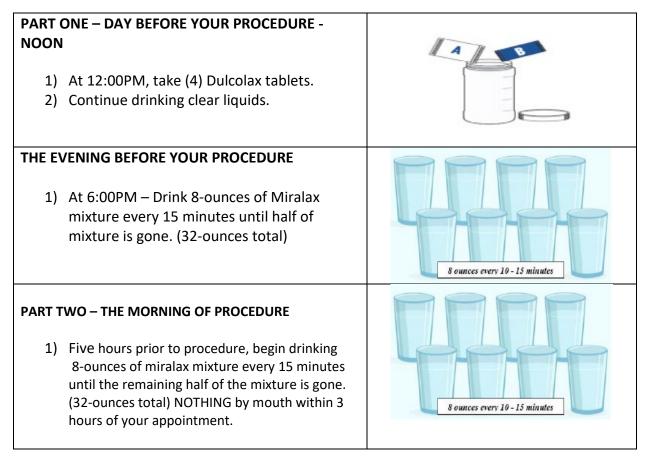

## **MIRALAX GATORADE REGIMEN:**

Your will need to pick up the following items:

- (4) Dulcolax Laxative Tablets containing 5mg of bisacodyl each (NOT THE STOOL SOFTNER)
- (1) 8.3-ounce bottle of Miralax (238 grams)
- 64 ounces of clear liquid (NOTHING RED)
  - Gatorade, G2, Gatorade Ice, Powerade, or Powerade Zero are acceptable.



## **IMPORTANT REMINDERS!**

- PATIENTS TAKING GLP 1 AGONISTS ARE REQUIRED TO COMPLETE THEIR PREP A FULL FOUR HOURS PRIOR TO THE PROCEDURE, HAVING NOTHING BY MOUTH WITHIN THIS FOUR-HOUR WINDOW.
- IF YOU FEEL YOU ARE UNABLE TO COMPLETE YOUR PREP WITHIN THE ALLOTED TIME, YOU MAY START YOUR MORNING DOSE ONE HOUR EARLIER.
- DO NOT TAKE THE DOSE THE NIGHT BEFORE AND THE DOSE THE MORNING OF THE PROCEDURE WITHIN EIGHT HOURS OF EACH OTHER.
- YOU WERE GIVEN A PRESCRIPTION FOR ONDANSETRON; THIS MEDICATION CAN BE TAKEN TO HELP WITH NAUSEA DURING YOUR PREP. TAKE 1-2 PILLS APPROXIMATELY 10-15 MINUTES PRIOR TO PREP DOSE.